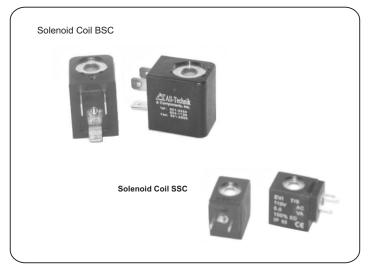

## Solenoid Coil

#### Solenoid Coil 200, 300 & 400 series Solenoid Valve

Solenoid Coil 100 series Solenoid Valve