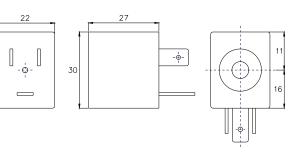

## Solenoid Coil



#### Solenoid Coil 200, 300 & 400 series Solenoid Valve



## **Ordering Code**

BSC - 24Vdc - 4981

BSC - 200, 300, 400 series Solenoid Valve Coil

SSC - 100 series Solenoid Valve Coil

**24Vdc** - 12Vdc; 24Vdc; 100Vdc; - 110Vac; 220Vac

LD - Lead wire

**DIN** - See DIN specifications

Blank - Solenoid coil only

When ordering of Explosion proof solenoid coil, voltage and area of application must be specified according to class ex. Zone 0, zone 1......

For Solenoid coil with higher working temperature per request basis specified the working temperature.

Solenoid Coil 100 series Solenoid Valve



## **DIN Plug**



# **Ordering Code**

DIN - LED - DC

DIN - Socket Plug for BSC DINS - Socket Plug for SSC

LED - with Light Indicator
Blank - without Light Indicator

DC - For DC Solenoid Coil
AC - For AC Solenoid Coil

DIN-LED-AC voltage ranges f