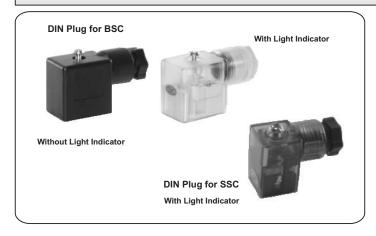

## **DIN Plug**

# **Ordering Code**

DIN - LED - DC

DIN - Socket Plug for BSC DINS - Socket Plug for SSC

LED - with Light Indicator
Blank - without Light Indicator

DC - For DC Solenoid Coil
AC - For AC Solenoid Coil

DIN-LED-AC voltage ranges from 5 to 220Vac voltage ranges 10 to 110Vdc

**DIN Plug** 

**DINS Plug** 