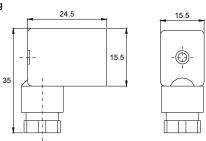

d Valve Coil

SSC - 100 series Solenoid Valve Coil

**24Vdc** - 12Vdc; 24Vdc; 100Vdc; - 110Vac; 220Vac

LD - Lead wire

**DIN** - See DIN specifications

Blank - Solenoid coil only

When ordering of Explosion proof solenoid coil, voltage and area of application must be specified according to class ex. Zone 0, zone 1......

For Solenoid coil with higher working temperature per request basis specified the working temperature.

Solenoid Coil 100 series Solenoid Valve



## **DIN Plug**



# **Ordering Code**

DIN - LED - DC

DIN - Socket Plug for BSC DINS - Socket Plug for SSC

LED - with Light Indicator
Blank - without Light Indicator

DC - For DC Solenoid Coil
AC - For AC Solenoid Coil

DIN-LED-AC voltage ranges from 5 to 220Vac voltage ranges 10 to 110Vdc

**DIN Plug** 



**DINS Plug**