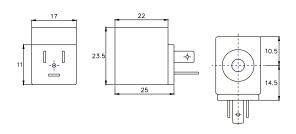

## Solenoid Coil



#### Solenoid Coil 200, 300 & 400 series Solenoid Valve



## **Ordering Code**

BSC - 24Vdc - 4981

BSC - 200, 300, 400 series Solenoid Valve Coil

SSC - 100 series Solenoid Valve Coil

**24Vdc** - 12Vdc; 24Vdc; 100Vdc; - 110Vac; 220Vac

LD - Lead wire

**DIN** - See DIN specifications

Blank - Solenoid coil only

When ordering of Explosion proof solenoid coil, voltage and area of application must be specified according to class ex. Zone 0, zone 1......

For Solenoid coil with higher working temperature per request basis specified the working temperature.

Solenoid Coil 100 series Solenoid Valve



## **DIN Plug**



# **Ordering Code**

DIN - LED - DC

DIN - Socket Plug for BSC DINS - Socket Plug for SSC

LED - with Light Indicator
Blank - without Light Indicator

DC - For DC Solenoid Coil
AC - For AC Solenoid Coil

DIN-LED-AC voltage ranges from 5 to 220Vac voltage ranges 10 to 110Vdc

**DIN Plug** 



**DINS Plug**