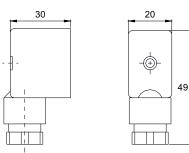

400 series Solenoid Valve Coil

SSC - 100 series Solenoid Valve Coil

**24Vdc** - 12Vdc; 24Vdc; 100Vdc; - 110Vac; 220Vac

LD - Lead wire

**DIN** - See DIN specifications

Blank - Solenoid coil only

When ordering of Explosion proof solenoid coil, voltage and area of application must be specified according to class ex. Zone 0, zone 1......

For Solenoid coil with higher working temperature per request basis specified the working temperature.

Solenoid Coil 100 series Solenoid Valve



## **DIN Plug**



# **Ordering Code**

DIN - LED - DC

DIN - Socket Plug for BSC DINS - Socket Plug for SSC

LED - with Light Indicator
Blank - without Light Indicator

DC - For DC Solenoid Coil
AC - For AC Solenoid Coil

DIN-LED-AC voltage ranges from 5 to 220Vac voltage ranges 10 to 110Vdc

**DIN Plug** 



**DINS Plug**